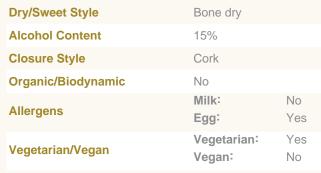

#### **Technical Information**

| Country     | Spain           |
|-------------|-----------------|
| Region      | JEREZ           |
| Grape(s)    | Palomino (100%) |
| Туре        | White           |
| Style       | Complex         |
| Oaked Style | Not Set         |
| Body Style  | Light bodied    |
| Sustainable | No              |