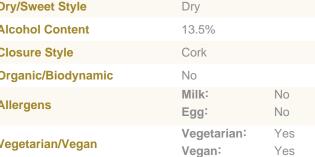

#### **Technical Information**

| Country     | South Africa  | Dry/Sweet Sty |
|-------------|---------------|---------------|
| Region      | Wellington    | Alcohol Conte |
| Grape(s)    | Malbec (100%) | Closure Style |
| Туре        | Red           | Organic/Biody |
| Style       | Rich          | Allergens     |
| Oaked Style | Oaked         |               |
| Body Style  | Medium bodied | Vegetarian/Ve |
| Sustainable | No            |               |
|             |               |               |