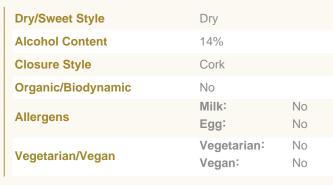

#### **Technical Information**

| Country     | Italy             |
|-------------|-------------------|
| Region      | Lombardy          |
| Grape(s)    | Pinot Noir (100%) |
| Туре        | Red               |
| Style       | Fruity            |
| Oaked Style | Unoaked           |
| Body Style  | Medium bodied     |
| Sustainable | No                |
|             |                   |