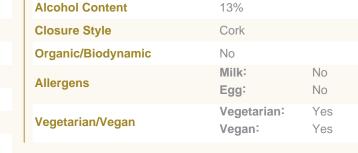

#### **Technical Information**

| Country     | France                    |
|-------------|---------------------------|
| Region      | Languedoc                 |
| Grape(s)    | Chardonnay (100%)         |
| Туре        | White                     |
| Style       | Fruity                    |
| Oaked Style | Oaked                     |
| Body Style  | Medium bodied             |
| Sustainable | Yes-certified sustainable |
|             |                           |