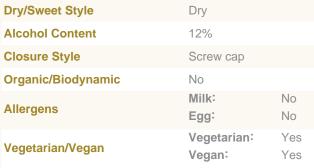

#### **Technical Information**

| Country     | Italy             | Dry/  |
|-------------|-------------------|-------|
| Region      | Emilia Romagna    | Alco  |
| Grape(s)    | Sangiovese (100%) | Clos  |
| Туре        | Red               | Orga  |
| Style       | Fruity            | Aller |
| Oaked Style | Unoaked           |       |
| Body Style  | Medium bodied     | Vege  |
| Sustainable | No                |       |
|             |                   |       |