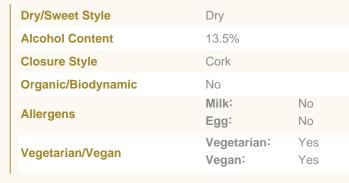

#### **Technical Information**

| Country     | Spain              |
|-------------|--------------------|
| Region      | Rioja              |
| Grape(s)    | Tempranillo (100%) |
| Туре        | Red                |
| Style       | Fruity             |
| Oaked Style | Unoaked            |
| Body Style  | Medium bodied      |
| Sustainable | No                 |
|             |                    |